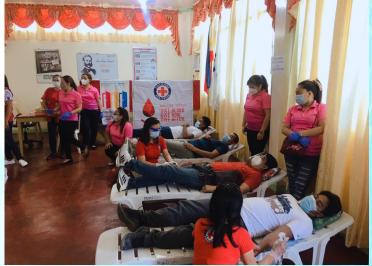

### Bloodletting again!

Yes, bloodletting is actually one of the most cordially awaited activity that has gained enthusiastic support from the members of the RCTG Laces. To committed Rotarians, bloodletting is an opportunity to respond to the challenge to translate words into action. As the saying goes, "Give blood; the life you save might be yours."

With the assistance of the Philippine Red Cross, Davao del Norte Chapter, RCTG Laces and the 26 blood donors proceeded to the PRC Provincial Office at the Provincial Government Center Mankilam, Tagum City in the morning of August 24, 2020 for the scheduled blood extraction.

On that occasion 26 bags of blood were generated from the donors which were immediately turned over to the PRC for proper handling and safe storing.

Representing the RCT Golden laces in the photo are Pres. Judy Marie R. Tan, Secretary Mylene Baura, Past Pres. Annabelle Sator, Past Asst. Gov. Tweet Malbog, Rtn. Erma Bendigo and Past Asst. Gov. Connie Balunos.

### **Activity: Bloodletting, August 24, 2020**

- 1. Judy Marie R. Tan
- 2. Maria Lina F. Baura
- 3. Tweet Malbog
- 4. Annabelle Sator
- 5. Arlene Adlawan
- 6. Concepcion Balunos
- 7. Erma Bendigo
- 8. Rhodora Pereyras