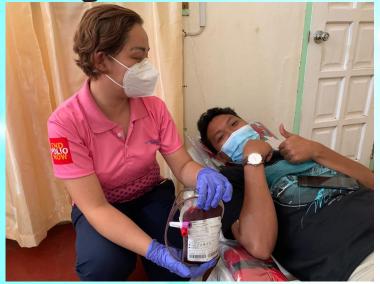

### Bloodletting again!

Yes, bloodletting is actually one of the most cordially awaited activity that has gained enthusiastic support from the members of the RCTG Laces. To committed Rotarians, bloodletting is an opportunity to respond to the challenge to translate words into action. As the saying goes, "Give blood; the life you save might be yours."

With the assistance of the Philippine Red Cross, Davao del Norte Chapter, RCTG Laces and the 26 blood donors proceeded to the PRC Provincial Office at the Provincial Government Center Mankilam, Tagum City in the morning of August 24, 2020 for the scheduled blood extraction.

On that occasion 26 bags of blood were generated from the donors which were immediately turned over to the PRC for proper handling and safe storing.

Representing the RCT Golden laces in the photo are Pres. Judy Marie R. Tan, Secretary Mylene Baura, Past Pres. Annabelle Sator, Past Asst. Gov. Tweet Malbog, Rtn. Erma Bendigo and Past Asst. Gov. Connie Balunos.