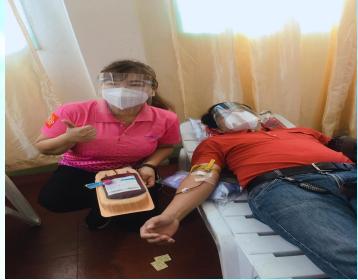

### Bloodletting again!

Yes, bloodletting is actually one of the most cordially awaited activity that has gained enthusiastic support from the members of the RCTG Laces. To committed Rotarians, bloodletting is an opportunity to respond to the challenge to translate words into action. As the saying goes, "Give blood; the life you save might be yours."

With the assistance of the Philippine Red Cross, Davao del Norte Chapter, RCTG Laces and the 26 blood donors proceeded to the PRC Provincial Office at the Provincial Government Center Mankilam, Tagum City in the morning of August 24, 2020 for the scheduled blood extraction.

On that occasion 26 bags of blood were generated from the donors which were immediately turned over to the PRC for proper handling and safe storing.

Representing the RCT Golden laces in the photo are Pres. Judy Marie R. Tan, Secretary Mylene Baura, Past Pres. Annabelle Sator, Past Asst. Gov. Tweet Malbog, Rtn. Erma Bendigo and Past Asst. Gov. Connie Balunos.