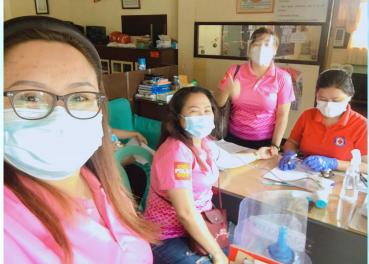

### **Activity: Bloodletting, August 24, 2020**

- 1. Judy Marie R. Tan
- 2. Maria Lina F. Baura
- 3. Tweet Malbog
- 4. Annabelle Sator
- 5. Arlene Adlawan
- 6. Concepcion Balunos
- 7. Erma Bendigo
- 8. Rhodora Pereyras