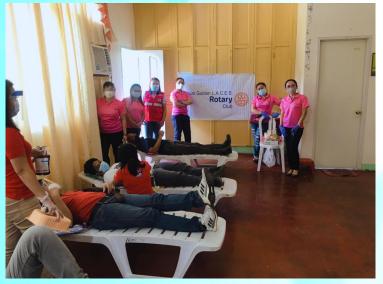

### **Activity: Bloodletting, August 24, 2020**

- 1. Judy Marie R. Tan
- 2. Maria Lina F. Baura
- 3. Tweet Malbog
- 4. Annabelle Sator
- 5. Arlene Adlawan
- 6. Concepcion Balunos
- 7. Erma Bendigo
- 8. Rhodora Pereyras