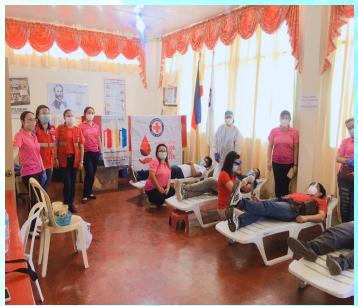

### Bloodletting again!

Yes, bloodletting is actually one of the most cordially awaited activity that has gained enthusiastic support from the members of the RCTG Laces. To committed Rotarians, bloodletting is an opportunity to respond to the challenge to translate words into action. As the saying goes, "Give blood; the life you save might be yours."

With the assistance of the Philippine Red Cross, Davao del Norte Chapter, RCTG Laces and the 26 blood donors proceeded to the PRC Provincial Office at the Provincial Government Center Mankilam, Tagum City in the morning of August 24, 2020 for the scheduled blood extraction.

On that occasion 26 bags of blood were generated from the donors which were immediately turned over to the PRC for proper handling and safe storing.

Representing the RCT Golden laces in the photo are Pres. Judy Marie R. Tan, Secretary Mylene Baura, Past Pres. Annabelle Sator, Past Asst. Gov. Tweet Malbog, Rtn. Erma Bendigo and Past Asst. Gov. Connie Balunos.

### **Activity: Bloodletting, August 24, 2020**

- 1. Judy Marie R. Tan
- 2. Maria Lina F. Baura
- 3. Tweet Malbog
- 4. Annabelle Sator
- 5. Arlene Adlawan
- 6. Concepcion Balunos
- 7. Erma Bendigo
- 8. Rhodora Pereyras