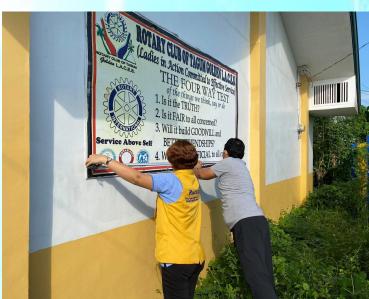

Reaffirmation of the Object of Rotary : Marilda Boja

The Four Way Test

Introduction of Guests and Visiting Rotarians: IPP Annabelle Eve Sator

Fellowship Dance :

Treasurer's Report : Rtn. Keziah Gentugaya Secretary's Report : Sec. Maria Lina Baura President's Time : Pres. Judy Marie R. Tan

# The 4-way Test

of the things we think, say or do:

- 1. Is it the TRUTH?
- 2. Is it FAIR to all concerned?
- 3. Will it build GOODWILL & better FRIENDSHIPS?
- 4. Will it be **BENEFICIAL** to all concerned?