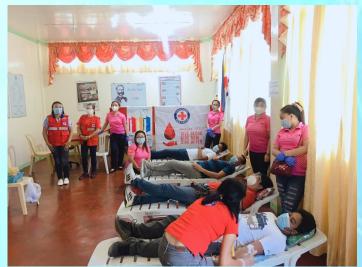

### Bloodletting again!

Yes, bloodletting is actually one of the most cordially awaited activity that has gained enthusiastic support from the members of the RCTG Laces. To committed Rotarians, bloodletting is an opportunity to respond to the challenge to translate words into action. As the saying goes, "Give blood; the life you save might be yours."

With the assistance of the Philippine Red Cross, Davao del Norte Chapter, RCTG Laces and the 26 blood donors proceeded to the PRC Provincial Office at the Provincial Government Center Mankilam, Tagum City in the morning of August 24, 2020 for the scheduled blood extraction.

On that occasion 26 bags of blood were generated from the donors which were immediately turned over to the PRC for proper handling and safe storing.

Representing the RCT Golden laces in the photo are Pres. Judy Marie R. Tan, Secretary Mylene Baura, Past Pres. Annabelle Sator, Past Asst. Gov. Tweet Malbog, Rtn. Erma Bendigo and Past Asst. Gov. Connie Balunos.