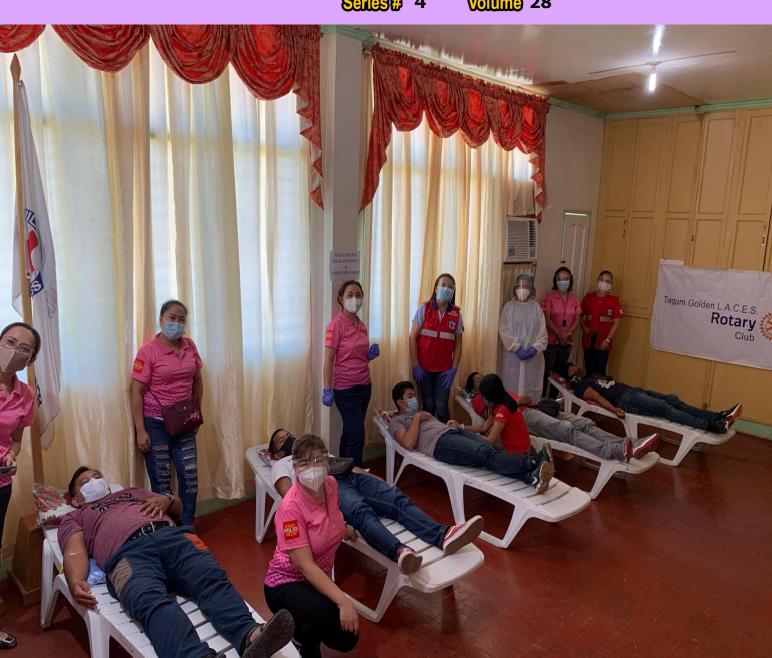

### Bloodletting again!

Yes, bloodletting is actually one of the most cordially awaited activity that has gained enthusiastic support from the members of the RCTG Laces. To committed Rotarians, bloodletting is an opportunity to respond to the challenge to translate words into action. As the saying goes, "Give blood; the life you save might be yours."

With the assistance of the Philippine Red Cross, Davao del Norte Chapter, RCTG Laces and the 26 blood donors proceeded to the PRC Provincial Office at the Provincial Government Center Mankilam, Tagum City in the morning of August 24, 2020 for the scheduled blood extraction.

On that occasion 26 bags of blood were generated from the donors which were immediately turned over to the PRC for proper handling and safe storing.

Representing the RCT Golden laces in the photo are Pres. Judy Marie R. Tan, Secretary Mylene Baura, Past Pres. Annabelle Sator, Past Asst. Gov. Tweet Malbog, Rtn. Erma Bendigo and Past Asst. Gov. Connie Balunos.