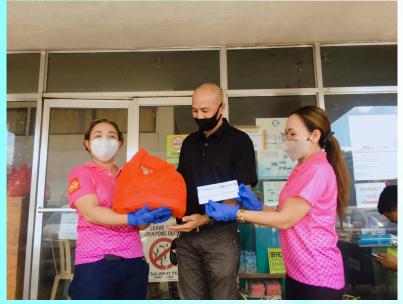

On August 25, 2020, RCTGL through Pres. Judy Marie R. Tan donated 30 pieces of flash drives for use of students with exceptionalities at Tagum City National High School, Visayan Village, Tagum City.

Nothing can be more gratifying than to see these physically impaired recipients enjoying the convenience and benefit of these gadgets for their use in school.