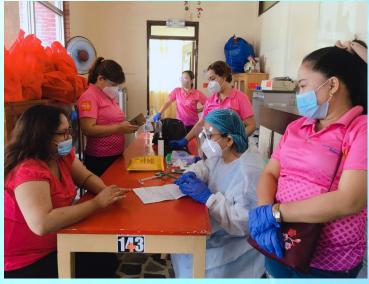

### Bloodletting again!

Yes, bloodletting is actually one of the most cordially awaited activity that has gained enthusiastic support from the members of the RCTG Laces. To committed Rotarians, bloodletting is an opportunity to respond to the challenge to translate words into action. As the saying goes, "Give blood; the life you save might be yours."

With the assistance of the Philippine Red Cross, Davao del Norte Chapter, RCTG Laces and the 26 blood donors proceeded to the PRC Provincial Office at the Provincial Government Center Mankilam, Tagum City in the morning of August 24, 2020 for the scheduled blood extraction.

On that occasion 26 bags of blood were generated from the donors which were immediately turned over to the PRC for proper handling and safe storing.

Representing the RCT Golden laces in the photo are Pres. Judy Marie R. Tan, Secretary Mylene Baura, Past Pres. Annabelle Sator, Past Asst. Gov. Tweet Malbog, Rtn. Erma Bendigo and Past Asst. Gov. Connie Balunos.

### **Activity: Bloodletting, August 24, 2020**

- 1. Judy Marie R. Tan
- 2. Maria Lina F. Baura
- 3. Tweet Malbog
- 4. Annabelle Sator
- 5. Arlene Adlawan
- 6. Concepcion Balunos
- 7. Erma Bendigo
- 8. Rhodora Pereyras