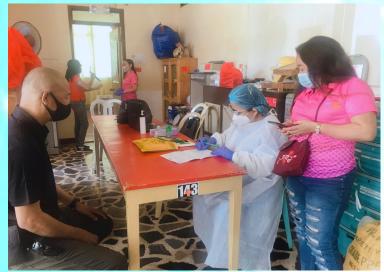

### Bloodletting again!

Yes, bloodletting is actually one of the most cordially awaited activity that has gained enthusiastic support from the members of the RCTG Laces. To committed Rotarians, bloodletting is an opportunity to respond to the challenge to translate words into action. As the saying goes, "Give blood; the life you save might be yours."

With the assistance of the Philippine Red Cross, Davao del Norte Chapter, RCTG Laces and the 26 blood donors proceeded to the PRC Provincial Office at the Provincial Government Center Mankilam, Tagum City in the morning of August 24, 2020 for the scheduled blood extraction.

On that occasion 26 bags of blood were generated from the donors which were immediately turned over to the PRC for proper handling and safe storing.

Representing the RCT Golden laces in the photo are Pres. Judy Marie R. Tan, Secretary Mylene Baura, Past Pres. Annabelle Sator, Past Asst. Gov. Tweet Malbog, Rtn. Erma Bendigo and Past Asst. Gov. Connie Balunos.