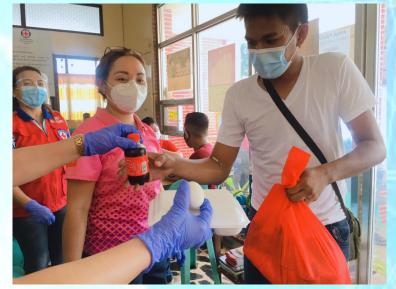

### **Activity: Bloodletting, August 24, 2020**

- 1. Judy Marie R. Tan
- 2. Maria Lina F. Baura
- 3. Tweet Malbog
- 4. Annabelle Sator
- 5. Arlene Adlawan
- 6. Concepcion Balunos
- 7. Erma Bendigo
- 8. Rhodora Pereyras