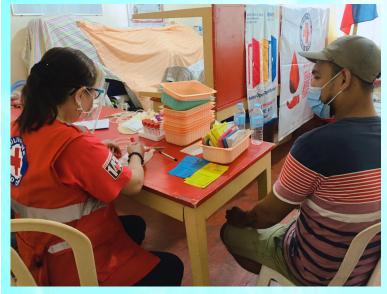

### Bloodletting again!

Yes, bloodletting is actually one of the most cordially awaited activity that has gained enthusiastic support from the members of the RCTG Laces. To committed Rotarians, bloodletting is an opportunity to respond to the challenge to translate words into action. As the saying goes, "Give blood; the life you save might be yours."

With the assistance of the Philippine Red Cross, Davao del Norte Chapter, RCTG Laces and the 26 blood donors proceeded to the PRC Provincial Office at the Provincial Government Center Mankilam, Tagum City in the morning of August 24, 2020 for the scheduled blood extraction.

On that occasion 26 bags of blood were generated from the donors which were immediately turned over to the PRC for proper handling and safe storing.

Representing the RCT Golden laces in the photo are Pres. Judy Marie R. Tan, Secretary Mylene Baura, Past Pres. Annabelle Sator, Past Asst. Gov. Tweet Malbog, Rtn. Erma Bendigo and Past Asst. Gov. Connie Balunos.

### **Activity: Bloodletting, August 24, 2020**

- 1. Judy Marie R. Tan
- 2. Maria Lina F. Baura
- 3. Tweet Malbog
- 4. Annabelle Sator
- 5. Arlene Adlawan
- 6. Concepcion Balunos
- 7. Erma Bendigo
- 8. Rhodora Pereyras