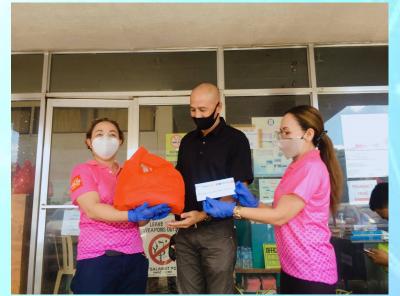

### Bloodletting again!

Yes, bloodletting is actually one of the most cordially awaited activity that has gained enthusiastic support from the members of the RCTG Laces. To committed Rotarians, bloodletting is an opportunity to respond to the challenge to translate words into action. As the saying goes, "Give blood; the life you save might be yours."

With the assistance of the Philippine Red Cross, Davao del Norte Chapter, RCTG Laces and the 26 blood donors proceeded to the PRC Provincial Office at the Provincial Government Center Mankilam, Tagum City in the morning of August 24, 2020 for the scheduled blood extraction.

On that occasion 26 bags of blood were generated from the donors which were immediately turned over to the PRC for proper handling and safe storing.

Representing the RCT Golden laces in the photo are Pres. Judy Marie R. Tan, Secretary Mylene Baura, Past Pres. Annabelle Sator, Past Asst. Gov. Tweet Malbog, Rtn. Erma Bendigo and Past Asst. Gov. Connie Balunos.