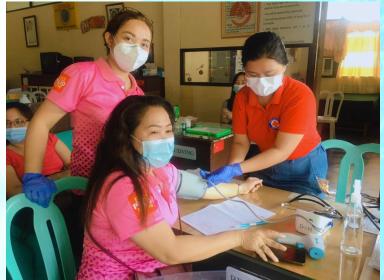

### **Activity: Bloodletting, August 24, 2020**

- 1. Judy Marie R. Tan
- 2. Maria Lina F. Baura
- 3. Tweet Malbog
- 4. Annabelle Sator
- 5. Arlene Adlawan
- 6. Concepcion Balunos
- 7. Erma Bendigo
- 8. Rhodora Pereyras