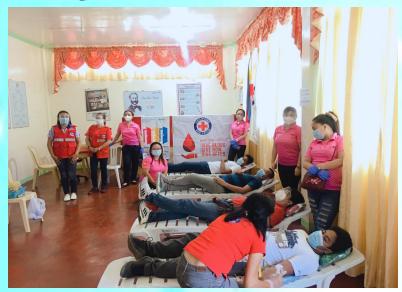

### Bloodletting again!

Yes, bloodletting is actually one of the most cordially awaited activity that has gained enthusiastic support from the members of the RCTG Laces. To committed Rotarians, bloodletting is an opportunity to respond to the challenge to translate words into action. As the saying goes, "Give blood; the life you save might be yours."

With the assistance of the Philippine Red Cross, Davao del Norte Chapter, RCTG Laces and the 26 blood donors proceeded to the PRC Provincial Office at the Provincial Government Center Mankilam, Tagum City in the morning of August 24, 2020 for the scheduled blood extraction.

On that occasion 26 bags of blood were generated from the donors which were immediately turned over to the PRC for proper handling and safe storing.

Representing the RCT Golden laces in the photo are Pres. Judy Marie R. Tan, Secretary Mylene Baura, Past Pres. Annabelle Sator, Past Asst. Gov. Tweet Malbog, Rtn. Erma Bendigo and Past Asst. Gov. Connie Balunos.

### **Activity: Bloodletting, August 24, 2020**

- 1. Judy Marie R. Tan
- 2. Maria Lina F. Baura
- 3. Tweet Malbog
- 4. Annabelle Sator
- 5. Arlene Adlawan
- 6. Concepcion Balunos
- 7. Erma Bendigo
- 8. Rhodora Pereyras