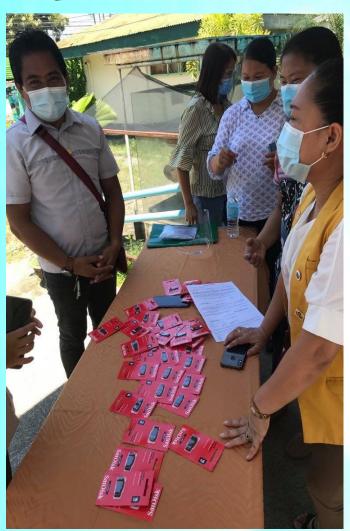

On August 25, 2020, RCTGL through Pres. Judy Marie R. Tan donated 30 pieces of flash drives for use of students with exceptionalities at Tagum City National High School, Visayan Village, Tagum City.

Nothing can be more gratifying than to see these physically impaired recipients enjoying the convenience and benefit of these gadgets for their use in school.