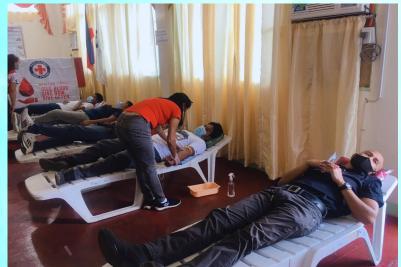

### Bloodletting again!

Yes, bloodletting is actually one of the most cordially awaited activity that has gained enthusiastic support from the members of the RCTG Laces. To committed Rotarians, bloodletting is an opportunity to respond to the challenge to translate words into action. As the saying goes, "Give blood; the life you save might be yours."

With the assistance of the Philippine Red Cross, Davao del Norte Chapter, RCTG Laces and the 26 blood donors proceeded to the PRC Provincial Office at the Provincial Government Center Mankilam, Tagum City in the morning of August 24, 2020 for the scheduled blood extraction.

On that occasion 26 bags of blood were generated from the donors which were immediately turned over to the PRC for proper handling and safe storing.

Representing the RCT Golden laces in the photo are Pres. Judy Marie R. Tan, Secretary Mylene Baura, Past Pres. Annabelle Sator, Past Asst. Gov. Tweet Malbog, Rtn. Erma Bendigo and Past Asst. Gov. Connie Balunos.

### **Activity: Bloodletting, August 24, 2020**

- 1. Judy Marie R. Tan
- 2. Maria Lina F. Baura
- 3. Tweet Malbog
- 4. Annabelle Sator
- 5. Arlene Adlawan
- 6. Concepcion Balunos
- 7. Erma Bendigo
- 8. Rhodora Pereyras