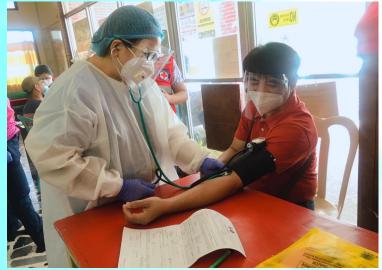

### Bloodletting again!

Yes, bloodletting is actually one of the most cordially awaited activity that has gained enthusiastic support from the members of the RCTG Laces. To committed Rotarians, bloodletting is an opportunity to respond to the challenge to translate words into action. As the saying goes, "Give blood; the life you save might be yours."

With the assistance of the Philippine Red Cross, Davao del Norte Chapter, RCTG Laces and the 26 blood donors proceeded to the PRC Provincial Office at the Provincial Government Center Mankilam, Tagum City in the morning of August 24, 2020 for the scheduled blood extraction.

On that occasion 26 bags of blood were generated from the donors which were immediately turned over to the PRC for proper handling and safe storing.

Representing the RCT Golden laces in the photo are Pres. Judy Marie R. Tan, Secretary Mylene Baura, Past Pres. Annabelle Sator, Past Asst. Gov. Tweet Malbog, Rtn. Erma Bendigo and Past Asst. Gov. Connie Balunos.