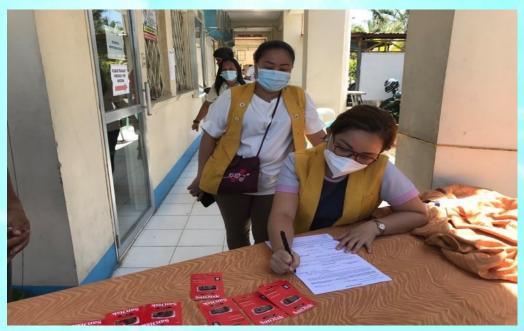

With the assistance of the Philippine Red Cross, Davao del Norte Chapter, RCTG Laces and the 26 blood donors proceeded to the PRC Provincial Office at the Provincial Government Center Mankilam, Tagum City in the morning of August 24, 2020 for the scheduled blood extraction.

On that occasion 26 bags of blood were generated from the donors which were immediately turned over to the PRC for proper handling and safe storing.

Representing the RCT Golden laces in the photo are Pres. Judy Marie R. Tan, Secretary Mylene Baura, Past Pres. Annabelle Sator, Past Asst. Gov. Tweet Malbog, Rtn. Erma Bendigo and Past Asst. Gov. Connie Balunos.

### **Activity: Bloodletting, August 24, 2020**

- 1. Judy Marie R. Tan
- 2. Maria Lina F. Baura
- 3. Tweet Malbog
- 4. Annabelle Sator
- 5. Arlene Adlawan
- 6. Concepcion Balunos
- 7. Erma Bendigo
- 8. Rhodora Pereyras